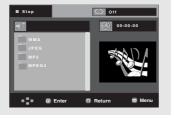

| 720 x 576 @25fps          |
| the high bitrate portions | : Maximum bitrate : 4Mbps |
| and begin decoding again  |                           |
| when Bitrate returns to   |                           |
| normal.                   |                           |
|                           |                           |

#### **Notes**

- Some MPEG4 files created on a personal computer may not be able to be played back. That is why Codec Type, Version and Higher resolution higher than the specifications are not supported.
- This unit supports CD-R/RW written in MPEG4 in accordance with the "ISO9660 format".
- When unsupported AVI file is played, there will be a message "This file format is not supported".

# **Picture CD Playback**

1

Select the desired folder then press the ENTER button.



Press the ▲/▼ buttons to select a Picture file in the clips menu, then press the **ENTER** button.



3

Press the INFO. button to display the menu.

Press the **◄/▶** buttons to select the menu you want to view, then press the ENTER button.



#### **Notes**

- Press the (Stop) button to return to the clips menu.
- When playing a Kodak Picture CD, the unit displays the Photo directly, not the clips menu.

## Rotation



Each time the **ENTER** button is pressed, the picture rotates 90 degrees clockwise.

#### Zoom



- ∴ :- Press the ▲/▼ button to select the part of the screen you want to zoom in on. Press the **ENTER** button. Each time the **ENTER** button is pressed, the picture is enlarged up to 4X.  $(2X \rightarrow 4X \rightarrow 2X \rightarrow Normal)$ .
  - You can also select t